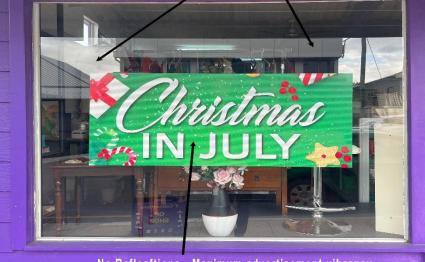

Reflecttions on window from clouds and buildings across the street

No Reflecttions - Maximum advertisement vibrancy